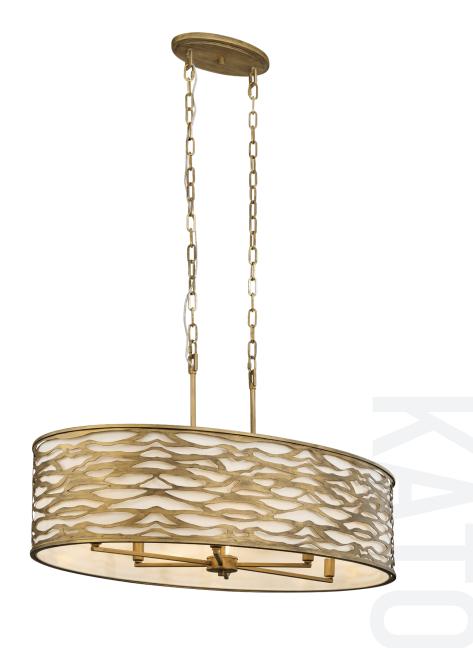

## 348NO6HG KATO

**SELLING POINTS**: Inspired by Mankato, MN Kato comes with a removable bone linen shade finished in Carbon Black and Havana Gold.

CLASSIFICATION: Taking in mountain views from the valley floor or scanning the waves along the shore?

Bask in the warm glow from pieces in the Kato collection.

Timeless design and classic lines of the clean bone linen shade are encased by a rugged, natural patterned cage in durable Carbon Black or Havana Gold. Cuddle up under a cozy blanket and take in the sunset after a day of outdoor adventures.

## 6 LIGHT OVAL PENDANT

Product ID 348N06HG

Item Name Kato 6-Lt Oval Pendant

Finish Havana Gold

Product Width 36 in./91.44 cm

Product Height 12.5 in./31.75 cm

Product Depth 22 in./55.88 cm

Product Weight 19 lbs./8.64 kg