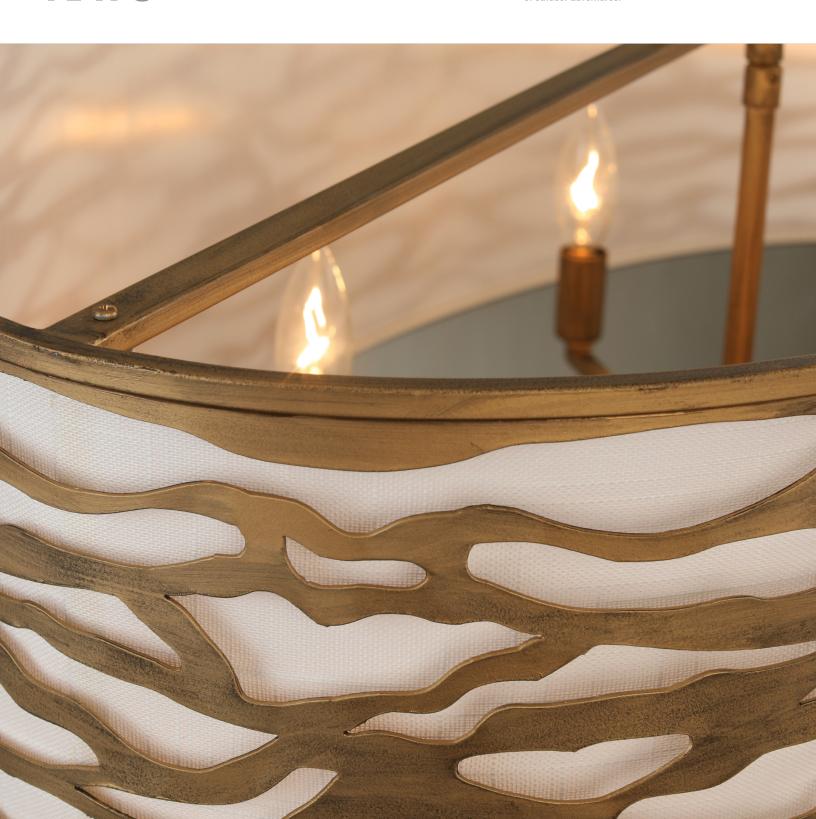

## 348NO6HG KATO

**SELLING POINTS**: Inspired by Mankato, MN Kato comes with a removable bone linen shade finished in Carbon Black and Havana Gold.

CLASSIFICATION: Taking in mountain views from the valley floor or scanning the waves along the shore?

Bask in the warm glow from pieces in the Kato collection.

Timeless design and classic lines of the clean bone linen shade are encased by a rugged, natural patterned cage in durable Carbon Black or Havana Gold. Cuddle up under a cozy blanket and take in the sunset after a day of outdoor adventures.

## 6 LIGHT OVAL PENDANT

Product ID 348N06HG

Item Name Kato 6-Lt Oval Pendant

Finish Havana Gold

Product Width 36 in./91.44 cm

Product Height 12.5 in./31.75 cm

Product Depth 22 in./55.88 cm

Product Weight 19 lbs./8.64 kg

Shade Width 36 in./91.44 cm

**Shade Height** 10 in./25.4 cm

Canopy Width 10 in./25.4 cm

Canopy Depth 5 in./12.7 cm

Canopy Thickness 2.75 in./6.99 cm

Lamping 6 60W Candelabra

Dimmable Yes

**Chain** 10 ft./3.04 m