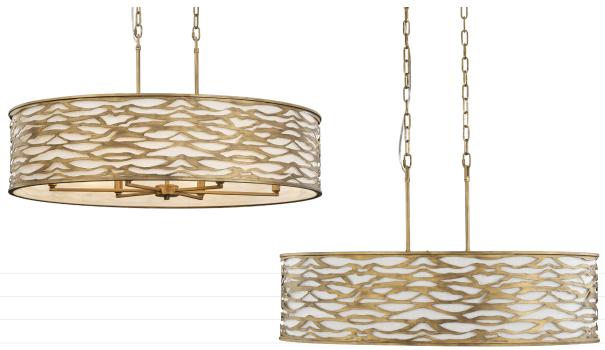

## 348NO6HG KATO

**SELLING POINTS**: Inspired by Mankato, MN Kato comes with a removable bone linen shade finished in Carbon Black and Havana Gold.

CLASSIFICATION: Taking in mountain views from the valley floor or scanning the waves along the shore?

Bask in the warm glow from pieces in the Kato collection.

Timeless design and classic lines of the clean bone linen shade are encased by a rugged, natural patterned cage in durable Carbon Black or Havana Gold. Cuddle up under a cozy blanket and take in the sunset after a day of outdoor adventures.

## 6 LIGHT OVAL PENDANT

Product ID 348N06HG

Item Name Kato 6-Lt Oval Pendant

Finish Havana Gold

Product Width 36 in./91.44 cm

Product Height 12.5 in./31.75 cm

Product Depth 22 in./55.88 cm

Product Weight 19 lbs./8.64 kg